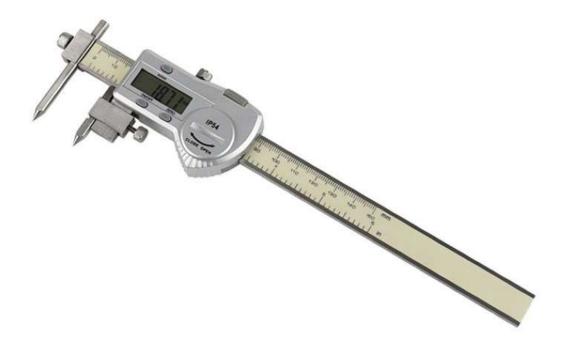

## CENTER DISTANCE DIGITAL CALIPER

## **PRODUCT DESCRIPTION**

- 1. The main ruler and measuring claw are made of hardened stainless steel
- 2. The thumb wheel can be fine-tuned
- 3. LCD screen quickly displays data, easy to read
- 4. Automatic power switch

5. Interchange of relative measurement and absolute measurement at any position (ABS function)

- 6. Zero reset at any position
- 7. Metric and English conversion
- 8. IP54 waterproof

9, 3v environmental protection lithium battery, battery life is greater than 1 year 10. Adjust the height of the measuring rod on the left, move the ruler frame to directly measure the center distance of the hole>  $\Phi$ 1 11. Can measure the distance between the plane and the center of the hole