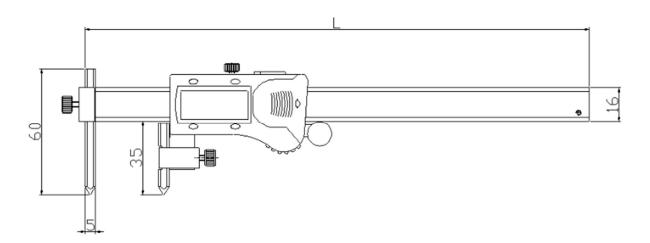

5. Interchange of relative measurement and absolute measurement at any position (ABS function)

- 6. Zero reset at any position
- 7. Metric and English conversion
- 8. IP54 waterproof

9, 3v environmental protection lithium battery, battery life is greater than 1 year 10. Adjust the height of the measuring rod on the left, move the ruler frame to directly measure the center distance of the hole>  $\Phi$ 1 11. Can measure the distance between the plane and the center of the hole

| Measuring range<br>mm | Resolution<br>mm / inch | Allowable error | L<br>mm |
|-----------------------|-------------------------|-----------------|---------|
| 5-150mm               | 0.01 / .0005 "          | ± 0.05          | 240     |
| 5-200mm               | 0.01 / .0005 "          | ± 0.06          | 290     |
| 5-300mm               | 0.01 / .0005 "          | ± 0.07          | 390     |